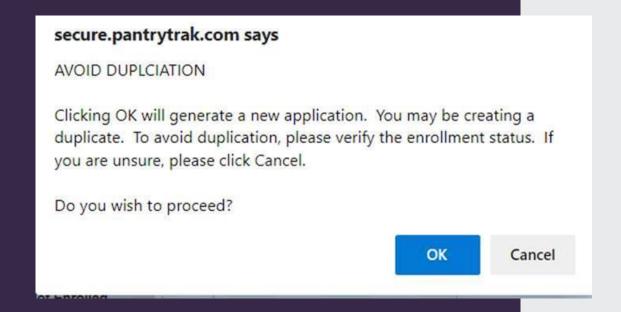

#### **CSFP Application Renewal**

A pop up will open. Click the "Ok" button.

Note: If you click renew and nothing happens be sure you don't have pop-ups blocked in your browser.

 Customers can renew up to 60 days before the end of their application period. The system will try to encourage you to apply before the application ends.

• If you do not select a member (check the box) you will receive this error message.