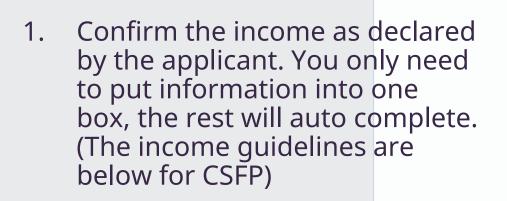

|
|---------------------------------------|----------------------------------------|
|                                       | 27996886 CSFP Application 2 03/08/2021 |



A new screen will open. Click the "Add Visit" button.

# **CSFP Application** Renewal: Option 2: Begin from application search

- Search for the customer
- You'll see a link labeled "Renew". Click on that link.



#### **CSFP Application Renewal**



A pop up will open. Click the "Ok" button.

Note: If you click renew and nothing happens be sure you don't have pop-ups blocked in your browser.

### **CSFP Application Renewal (Part 1)**

▲ Not secure | beta.pantrytrak.com/core/reservation\_edit2.php?service\_event\_id=27996888

E-Signature Served Last on: 02/24/2021 Additional Info Notes Family Members Referrals



2. Confirm the Mailing Address.





\$45,708

\$51,532

\$57,356

\$5,824

6

7

8

addon

\$3,809

\$4,295

\$4,780 \$486 \$879

\$991

\$1,103

\$112

- 3. Confirm if the applicant has a disability complete this section.
- 4. If the applicant identifies a Proxy complete this section (optional). Confirm dates are current.
- 5. If you collect SNAP information complete this section (optional)
- 6. Confirm Disability, Race and Ethnicity for applicant.
- 7. Check the "Serving" Box for applicant ONLY.

### **CSFP Application Renewal** (Part 2)



### **CSFP Signing the Application**



### **Application Renewal: Things To Remember**



| ← → C 🛍 secure.pantrytrak.com/core/reservation_edit2.php?service_event_id=24457541#signature-tab |