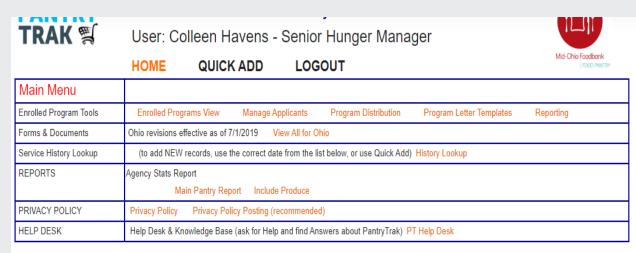

#### **Main Screen Overview**

Notice all the places you can go from your home screen.

- Enrolled Programs Tools
- Yellow Service Buttons
- Mobile Service Button
- Reports
- Service Log (Current and Programs)