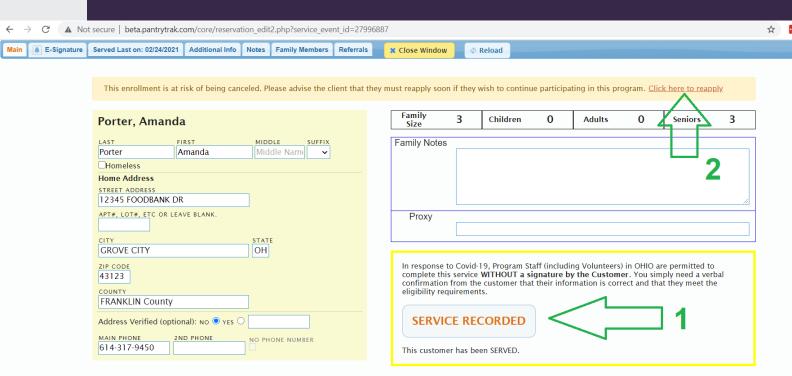

# **CSFP Application Renewal:**Option 1: Begin from a current Distribution

- First SERVE the customer for the distribution
- From inside a distribution service event, you'll see a link at the top that says reapply. Follow the link.

### **CSFP Application Renewal**

You already have an existing visit for this family today.
What would you like to do?

Porter, Amanda

12345 FOODBANK DR GROVE CITY, OH 43123

| 27996886 CSFP Application 3/08/2021 S | VISIT NUMBER                           |
|---------------------------------------|----------------------------------------|
|                                       | 27996886 CSFP Application 2 03/08/2021 |