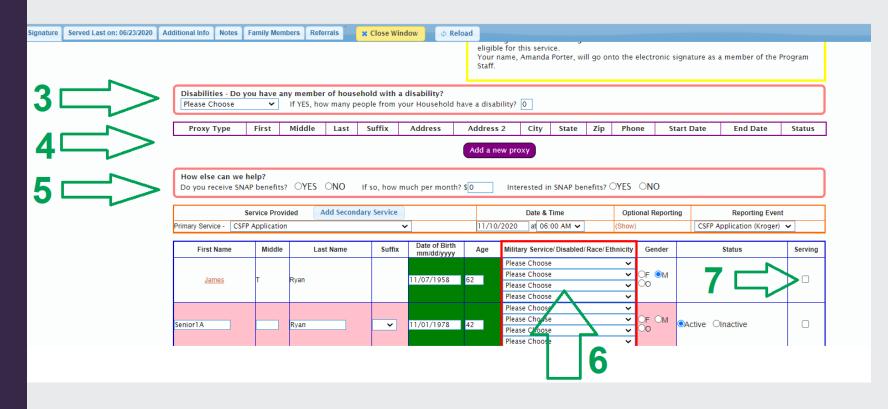

addon

\$3,809

\$4,295

\$4,780 \$486 \$879

\$991

\$1,103

\$112

- 3. Confirm if the applicant has a disability complete this section.
- 4. If the applicant identifies a Proxy complete this section (optional). Confirm dates are current.
- 5. If you collect SNAP information complete this section (optional)
- 6. Confirm Disability, Race and Ethnicity for applicant.
- 7. Check the "Serving" Box for applicant ONLY.