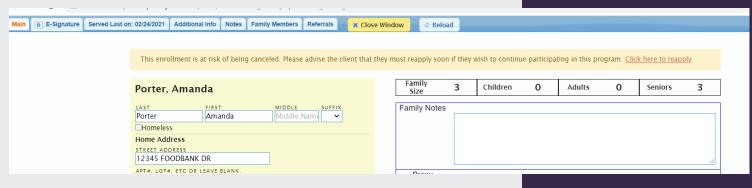

 Customers can renew up to 60 days before the end of their application period. The system will try to encourage you to apply before the application ends.

• If you do not select a member (check the box) you will receive this error message.