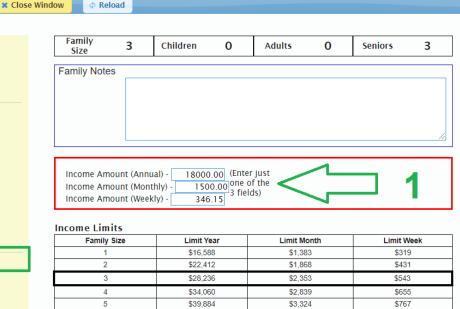

2. Confirm the Mailing Address.

\$45,708

\$51,532

\$57,356

\$5,824

6

7

8

addon

\$3,809

\$4,295

\$4,780 \$486 \$879

\$991

\$1,103

\$112

- 3. Confirm if the applicant has a disability complete this section.
- 4. If the applicant identifies a Proxy complete this section (optional). Confirm dates are current.
- 5. If you collect SNAP information complete this section (optional)
- 6. Confirm Disability, Race and Ethnicity for applicant.
- 7. Check the "Serving" Box for applicant ONLY.