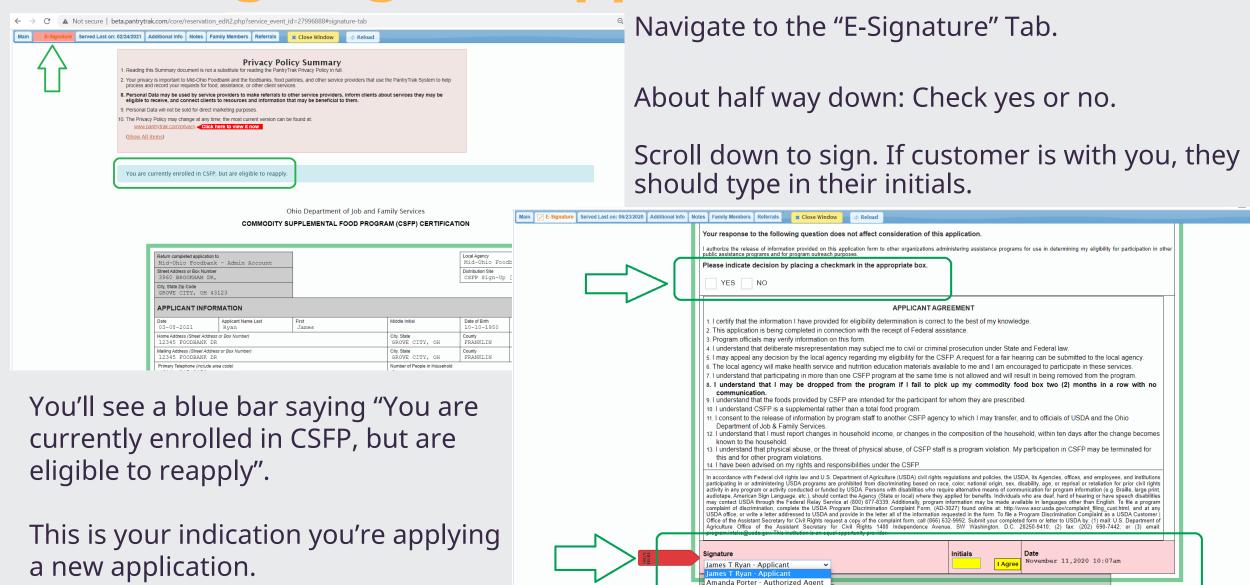

### **CSFP Signing the Application**

Privacy Policy Summary

1. Reading this Summary document is not a substitute for reading the PantryTrak Privacy Policy in full.

2. Your privacy is important to Mid-Ohio Footbank and the footbanks, food pantries, and other service providers that use the PantryTrak System to help process and record your requests for food. assistance, or other client services.

8. Personal Data may be used by service providers to make referrals to other service providers, inform clients about services they may be eligible to receive, and connect clients to resources and information that may be beneficial to them.

9. Personal Data will not be sold for direct marketing purposes.

10. The Pirvacy Policy may change at any time; the most current version can be found at:

\*\*X Close Window

\*\*Privacy Policy

1. Reading this Summary