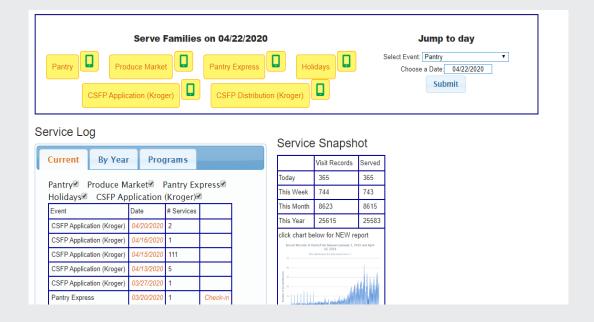

#### **Main Screen Overview**

Notice all the places you can go from your home screen.

- Enrolled Programs Tools
- Yellow Service Buttons
- Mobile Service Button
- Reports
- Service Log (Current and Programs)