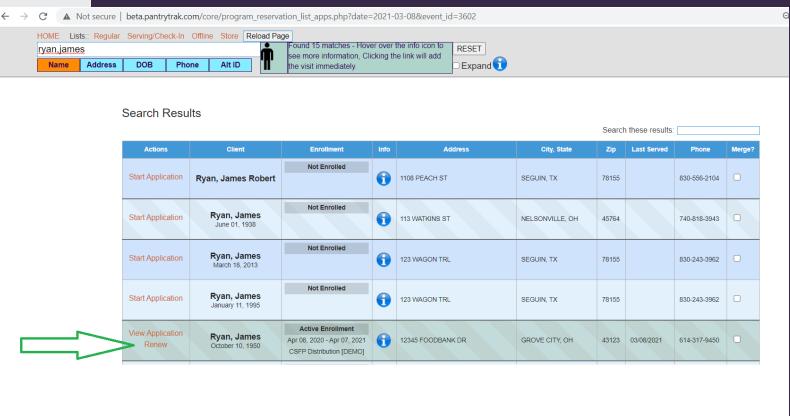

# **CSFP Application** Renewal: Option 2: Begin from application search

- Search for the customer
- You'll see a link labeled "Renew". Click on that link.