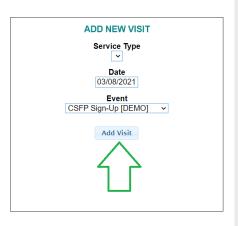

e screen.

- Enrolled Programs Tools
- Yellow Service Buttons
- Mobile Service Button
- Reports
- Service Log (Current and Programs)





# **CSFP Application Renewal:**Option 1: Begin from a current Distribution

- First SERVE the customer for the distribution
- From inside a distribution service event, you'll see a link at the top that says reapply. Follow the link.



### **CSFP Application Renewal**

You already have an existing visit for this family today.
What would you like to do?

Porter, Amanda

12345 FOODBANK DR GROVE CITY, OH 43123

| 27996886 CSFP Application 3/08/2021 S | VISIT NUMBER                           |
|---------------------------------------|----------------------------------------|
|                                       | 27996886 CSFP Application 2 03/08/2021 |



A new screen will open. Click the "Add Visit" button.

# **CSFP Application** Renewal: Option 2: Begin from application search

- Search for the customer
- You'll see a link labeled "Renew". Click on that link.



#### **CSFP Application Renewal**



A pop up will open. Click the "Ok" button.

Note: If you click renew and nothing happens be sure you don't have pop-ups blocked in your browser.

### **CSFP Application Renewal (Part 1)**

▲ Not secure | beta.pantrytrak.com/core/reservation\_edit2.php?service\_event\_id=27996888

E-Signature Served Last on: 02/24/2021 Additional Info Notes Family Members Referrals



2. Confirm the Mailing Address.





\$45,708

\$51,532

\$57,356

\$5,824

6

7

8

addon

\$3,809

\$4,295

\$4,780 \$486 \$879

\$991

\$1,103

\$112

- 3. Confirm if the app